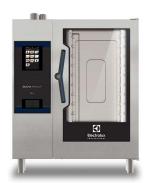

# **SkyLine PremiumS** Electric Combi Oven 10GN1/1, **Green Version**

| ITEM #  |  |  |
|---------|--|--|
| MODEL # |  |  |
| NAME #  |  |  |
|         |  |  |
| SIS #   |  |  |
| AIA#    |  |  |

229712 (ECOE101T3C0)

SkyLine PremiumS Combi Boiler Oven with touch screen control, 10x1/1GN, electric, 3 cooking modes (automatic, recipe program, manual), automatic cleaning, Green Version with 3-glass door

229722 (ECOE101T3A0)